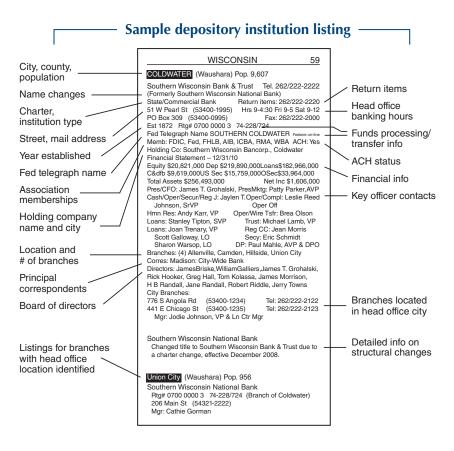

## 2025 American Financial Directory® – Wisconsin Edition

- Information for every Wisconsin depository institution and branch by city -

This annual bank directory has the most current Wisconsin financial institution information, including every depository institution and branch by city. The handy (4<sup>1</sup>/<sub>2</sub>" x 9") size includes more than 200 directory pages.