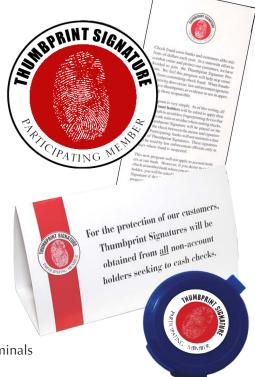

## THUMBPRINT WHITE STATES OF THE STATES OF TH

The Thumbprint Signature Program helps deter check fraud by taking a thumbprint signature from non-customers who are cashing checks. The program is an inexpensive way to prevent fraud without inconveniencing customers and also dramatically speeds up the law enforcement investigation process.