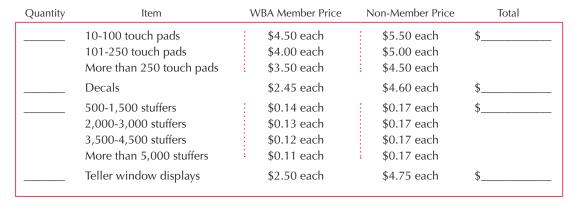

**Touch Pads** are two-inch, inkless printing devices that leave no residue on the finger when used. Pads use black ink and have a shelf life of up to 18 months or will produce 400 to 600 impressions.

**Teller Window Displays** are "tent-style," 6"x3" displays for posting at all teller windows as an additional reminder that the institution is a participant in the program.

**Statement Stuffers** (English/Spanish) are two-sided, 3<sup>2</sup>/<sub>3</sub>"x8<sup>1</sup>/<sub>2</sub>" single sheets explaining the program. Distribute the stuffers to account holders and have enough available for anyone with questions about the program. Order in increments of 500.

**Decals** are round, four-inch, self-adhesive decals for posting at entrances and drive-ups that announce participation in the program and warn potential criminals that their crimes will not go undetected.